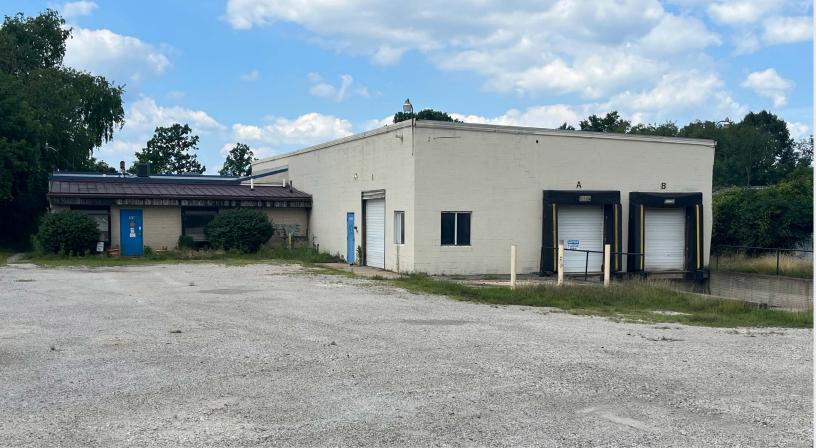

#### **REAL ESTATE**

Real estate offers a 31,600 square foot industrial facility that was built in approximately 1967 with additions added in 1984 and 1997. Property features include reception area, multiple front offices with gas forced heat and central air, 5 loading docks, multiple clear span shop areas with 1200/480 power, three bathrooms, Fire Lite MS-5UD fire alarm system, fire doors between each 10,000 square foot section of space and public utilities. Building is a combination of block and steel, and the roof is approximately 12 years old (white vinyl with additional insulation). Taxes per half year \$8,409. This building is ideal for an owner user or can easily be used as a multi-tenant facility. Easy access to I-76 and the Ohio Turnpike. Preview by appointment only.